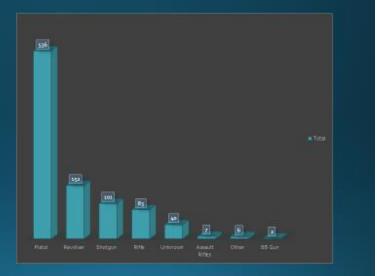

### Types of Firearm Seized

| Weapon Type    | Count |  |
|----------------|-------|--|
| Pistol         | 536   |  |
| Revolver       | 152   |  |
| Shotgun        | 101   |  |
| Rifle          | 83    |  |
| Unknown        | 40    |  |
| Assault Rifles | 7     |  |
| Other          | 6     |  |
| BB Gun         | 2     |  |
| Grand Total    | 927   |  |