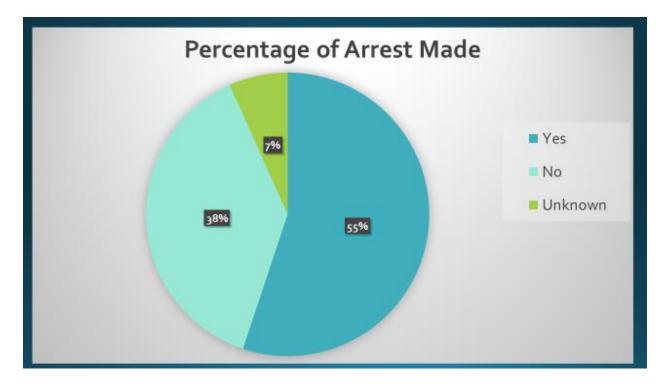

> data is readily available as determined by the chief of police, including, but not limited to: (i) the make, model, serial number and caliber of weapon used; (ii) the type of crime committed; (iii) whether an arrest or conviction was made; (iv) whether fingerprint evidence was found on the firearm; (v) whether ballistic evidence was retrieved from the crime scene; (vi) whether the criminal use of the firearm was related to known gang activity; (vii) whether the weapon was obtained illegally; (viii) whether the weapon was lost or stolen; and (ix) whether the person using the weapon was an otherwise prohibited person.