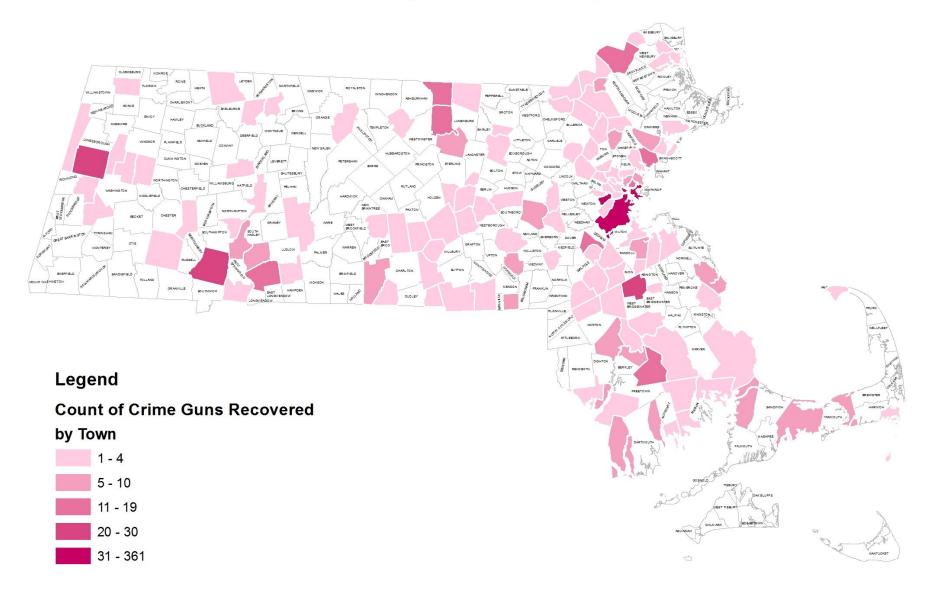

#### All results based on 2015 MSP Chapter 140 firearms survey. This map does not include State, Hospital or College reporting Law Enforcement.

data categories such as; nexus to known activity, whether a conviction gang occurred, whether fingerprint evidence was recovered from the gun and whether the gun was illegally obtained, are often the product of ongoing investigation and may not be readily available for submission in all cases. Individual agencies also differed on whether to submit firearms which were seized in the course of gun buyback programs or used in the commission of a suicide. An existing data submission mechanism, which validates and normalizes the entered data, was also found to be lacking.

## **Types of Evidence Found**

Unknown
Ballistic
Pending Analysis
Yes (Evidence Found)
Both - Fingerprint & Ballistic
Finger Print
(blank)

| City or Town | Count of<br>Firearms<br>Recovered |
|--------------|-----------------------------------|
| Boston       | 361                               |
| Unknown      | 40                                |
| Brockton     | 30                                |
| Westfield    | 27                                |
| Pittsfield   | 22                                |
| Lawrence     | 20                                |
| Haverhill    | 19                                |
| Lakeville    | 17                                |
| Chelsea      | 16                                |
| Westwood     | 15                                |
| Springfield  | 14                                |
| Lynn         | 14                                |
| Fitchburg    | 13                                |
| Ashby        | 13                                |
| Revere       | 10                                |
| Dennis       | 10                                |
| Blackstone   | 9                                 |
| Framingham   | 9                                 |
| Holyoke      | 9                                 |
| New Bedford  | 8                                 |
| Taunton      | 7                                 |
| Marshfield   | 7                                 |
| Sturbridge   | 6                                 |
| Westport     | 6                                 |
| Milford      | 6                                 |
| Bourne       | 6                                 |
| Peabody      | 6                                 |
| Braintree    | 6                                 |
| Leominster   | 6                                 |
| Chicopee     | 5                                 |
| Everett      | 5                                 |
| Barnstable   | 5                                 |
| Salem        | 4                                 |
| Oxford       | 4                                 |
| Somerset     | 4                                 |
| Reading      | 4                                 |
| Webster      | 4                                 |
| Millis       | 4                                 |
| Chatham      | 4                                 |
| Natick       | 4                                 |
| Methuen      | 3                                 |
| Medford      | 3                                 |
| Brookline    | 3                                 |