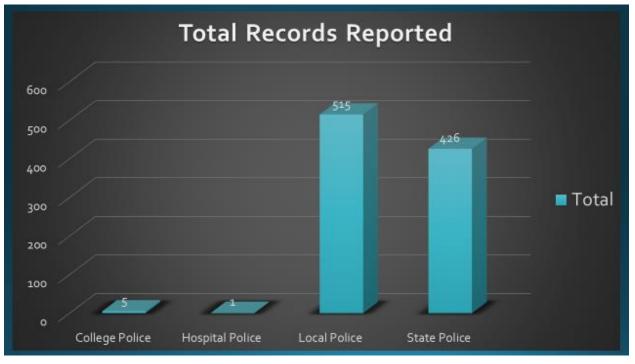

The determination of what data was readily available was determined by the chief of police. A collection deadline of December 24, 2015 was established for the submission of data.

All data submissions that were received by the deadline were aggregated into a single format. Please see the end of this document to find the complete record of all the submitted data for the 2015 calendar year. A total of 927 crime guns were reported to the Commonwealth Fusion Center (CFC) as having been seized in the 2015 calendar year.