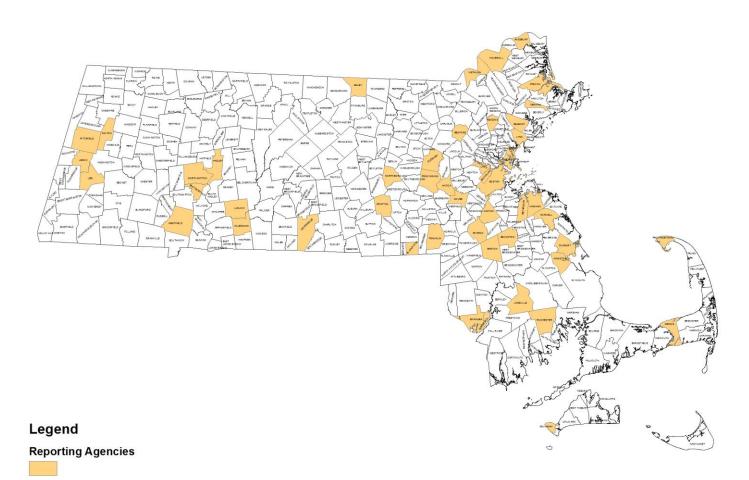

## 2015 Chapter 140 Survey

All results based on 2015 MSP Chapter 140 firearms survey. This map includes State, Hospital or College reporting Law Enforcement.