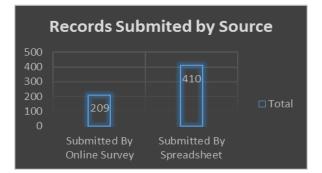

In order to comply with the mandates of Chapter 140, Section 131Q, on November 25, 2015 an email requesting the submission of the required data was sent to members of the Massachusetts Chiefs of Police Association, as well as to state police unit/troop commanders. The request provided two options for the submission of all crime gun data; either a formatted spreadsheet or agencies could use an online survey.