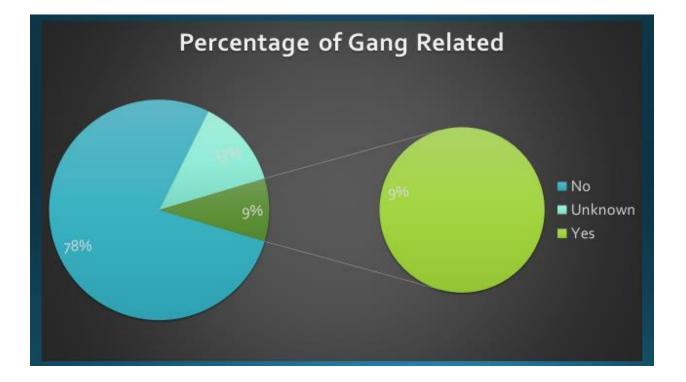

> data is readily available as determined by the chief of police, including, but not limited to: (i) the make, model, serial number and caliber of weapon used; (ii) the type of crime committed; (iii) whether an arrest or conviction was made; (iv) whether fingerprint evidence was found on the firearm; (v) whether ballistic evidence was retrieved from the crime scene; (vi) whether the criminal use of the firearm was related to known gang activity; (vii) whether the weapon was obtained illegally; (viii) whether the weapon was lost or stolen; and (ix) whether the person using the weapon was an otherwise prohibited person.