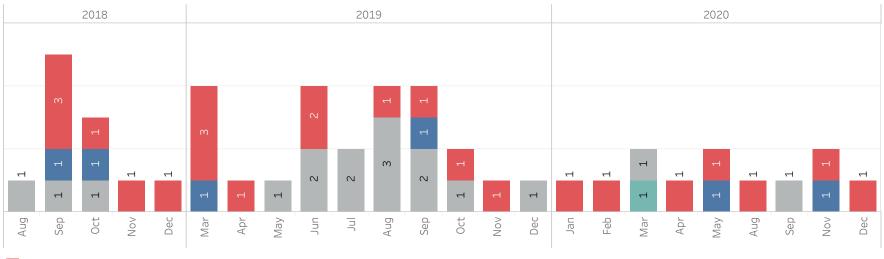

#### Resulted ERPO Events

|       |                                    | Emergency ERPO<br>Hearing | ERPO Hearing with<br>Notice (after expiration<br>of emergency order) | ERPO Motion Hearing | ERPO Renewal Hearing |
|-------|------------------------------------|---------------------------|----------------------------------------------------------------------|---------------------|----------------------|
| 2018  | Hearing not yet held (future date) |                           |                                                                      |                     | 2                    |
|       | Held - Denied                      |                           |                                                                      | 1                   |                      |
|       | Held - Denied- No Future Event     | 3                         |                                                                      |                     |                      |
|       | Held - ERPO issd at Emergency Hrg  | 6                         |                                                                      |                     |                      |
|       | Held - Renew denied-Ord to Expire  |                           |                                                                      |                     | 2                    |
|       | Held-Emergency ERPO extended       |                           | 1                                                                    |                     |                      |
|       | Held-ERPO issd aft Notice          |                           | 6                                                                    |                     |                      |
|       | Held-Renewal Order Issued          |                           |                                                                      |                     | 2                    |
|       | Not Held- Curr Order to expire     |                           |                                                                      |                     | 2                    |
|       | Not Held- No Change to Order       |                           |                                                                      | 1                   |                      |
|       | Not Held-Aft Hrs ERPO to expire    | 1                         |                                                                      |                     |                      |
|       | Reschedule of Hearing              | 1                         |                                                                      |                     | 2                    |
|       | Total                              | 10                        | 6                                                                    | 2                   | 6                    |
| 2019  | Hearing not yet held (future date) | 1                         |                                                                      |                     | 6                    |
| 2010  | Held - Allowed                     |                           |                                                                      | 1                   |                      |
|       | Held - Denied- No Future Event     | 1                         |                                                                      |                     |                      |
|       | Held - ERPO issd at Emergency Hrg  | 16                        |                                                                      |                     |                      |
|       | Held - Renew denied-Ord to Expire  |                           |                                                                      |                     | 5                    |
|       | Held-Emergency ERPO extended       |                           | 4                                                                    |                     |                      |
|       | Held-ERPO issd aft Notice          |                           | 6                                                                    |                     |                      |
|       | Held-Renewal Order Issued          |                           |                                                                      |                     | 7                    |
|       | Not Held- Curr Order to expire     |                           | 2                                                                    |                     | 3                    |
|       | Reschedule of Hearing              | 2                         | 4                                                                    |                     | 7                    |
|       | Total                              | 17                        | 12                                                                   | 1                   | 17                   |
| 2020  | Hearing not yet held (future date) | 1                         | 2                                                                    |                     | 5                    |
|       | Held - Allowed                     |                           |                                                                      | 1                   |                      |
|       | Held - ERPO issd at Emergency Hrg  | 6                         |                                                                      |                     |                      |
|       | Held-Emergency ERPO extended       |                           | 1                                                                    |                     |                      |
|       | Held-ERPO issd aft Notice          |                           | 3                                                                    |                     |                      |
|       | Not Held- Curr Order to expire     |                           | 1                                                                    |                     | 2                    |
|       | Reschedule of Hearing              |                           | 2                                                                    |                     | 1                    |
|       | Total                              | 7                         | 7                                                                    | 1                   | 7                    |
| Total |                                    | 34                        | 25                                                                   | 4                   | 30                   |