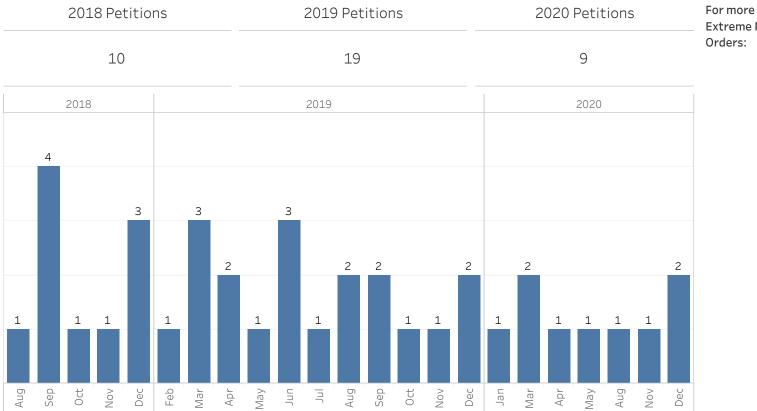

Filed Pursuant to Section 131Y of Chapter 140 of the Massachusetts General Laws

Extreme Risk Protective Orders (ERPO) Calendar Year 2020

Massachusetts Trial Court January 2021

For more information on Extreme Risk Protection Orders: