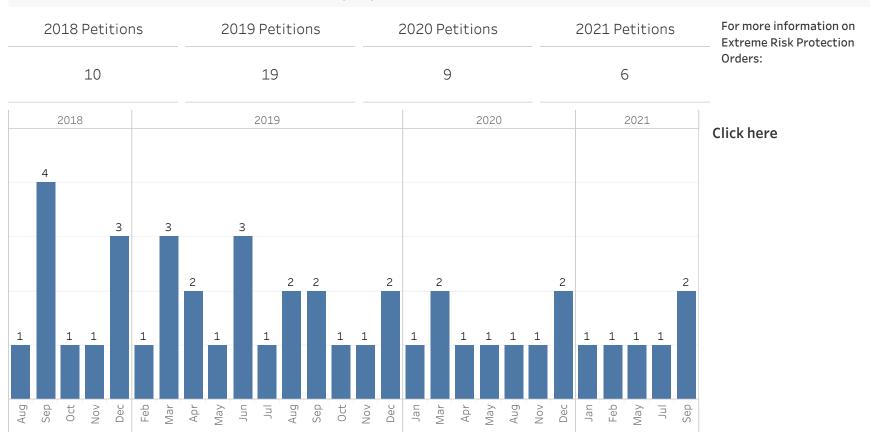

Filed Pursuant to Section 131Y of Chapter 123 of the Acts of 2018

Extreme Risk Protective Orders (ERPO) Calendar Year 2021

Massachusett Trial Court January 2022