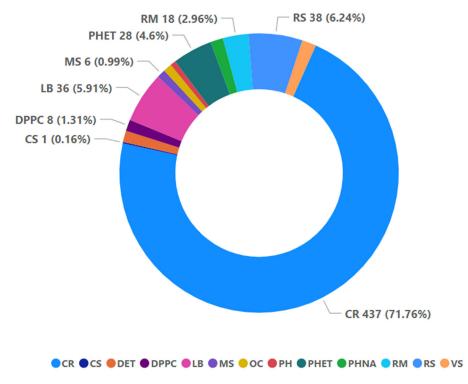

#### A. 2023 in Review

In 2023, the GJU received 606 new cases. As in past years, the majority (71.76%) related to public employees' pensions, such as challenges to the calculation of an individual's pension or the denial of an application for an accidental disability retirement. The second largest category of appeals (6.24%) came from challenges to Medicare reimbursement rates that the Executive Office of Health and Human Services (EOHHS) sets for nursing homes in Massachusetts.

Figure 1. GJU Cases Opened in 2023

#### Abbreviations

**CR**: Cont. Retirement App. Bd. **CS**: Civil Service Comm'n

**DET**: Dept. of

Unemployment Assistance **DPPC**: Disabled Persons

Protection Comm'n **LB**: AGO, Fair Labor Division

MS: Miscellaneous<sup>1</sup>
OC: Dept. of Early
Education and Care

PH: Dept. of Public Health

PHET: Dept. of Public

Health (EMTs)

**PHNA**: Dept. of Public Health (Nurse's Aides)

RM: Bd. of Registration in

Medicine

**RS**: EOHHS (Rate Setting)

**VS**: Exec. Office of Veterans' Services

<sup>&</sup>lt;sup>1</sup> "Miscellaneous" includes cases involving the Department of Elementary and Secondary Education, Department of Agricultural Resources, Department of Developmental Services, Division of Fisheries and Wildlife, and Boston Police Department.