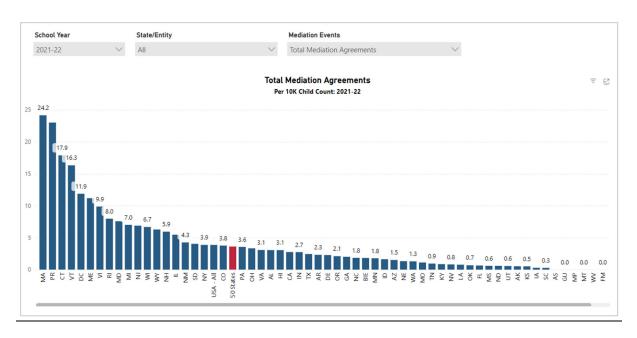

The parents and school districts reached an agreement in 607 (85%) of the 715 mediations that the BSEA conducted last year. As shown in Figure 2 below, the BSEA mediators have a settlement rate well above the national average. Further, as indicated in Figure 3, the BSEA receives more requests for mediation, per student count, than any other state.

Figure 2. Mediated Agreement Rate. Reproduced from: https://www.cadreworks.org/national-state-dr-data-dashboard.

Figure 3. Requests for Mediation. Reproduced from: https://www.cadreworks.org/national-state-dr-data-dashboard.7

<sup>&</sup>lt;sup>7</sup> Figures 2 and 3 reflect data from the 2021-2022 school year, which is the most-recent year for which CadreWorks has published information. The BSEA's data for 2023 is consistent with that in Figures 2 and 3.