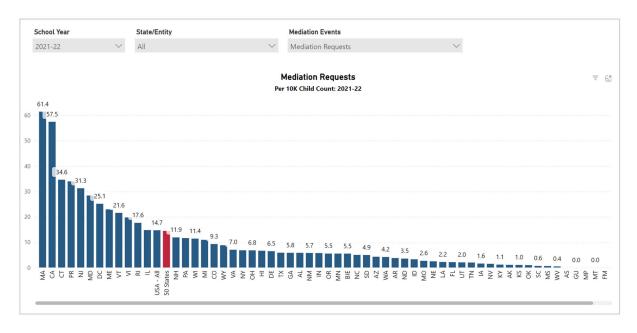

The parents and school districts reached an agreement in 607 (85%) of the 715 mediations that the BSEA conducted last year. As shown in Figure 2 below, the BSEA mediators have a settlement rate well above the national average. Further, as indicated in Figure 3, the BSEA receives more requests for mediation, per student count, than any other state.

Figure 2. Mediated Agreement Rate. Reproduced from: https://www.cadreworks.org/national-state-dr-data-dashboard.

Figure 3. Requests for Mediation. Reproduced from: https://www.cadreworks.org/national-state-dr-data-dashboard.7

<sup>&</sup>lt;sup>7</sup> Figures 2 and 3 reflect data from the 2021-2022 school year, which is the most-recent year for which CadreWorks has published information. The BSEA's data for 2023 is consistent with that in Figures 2 and 3.