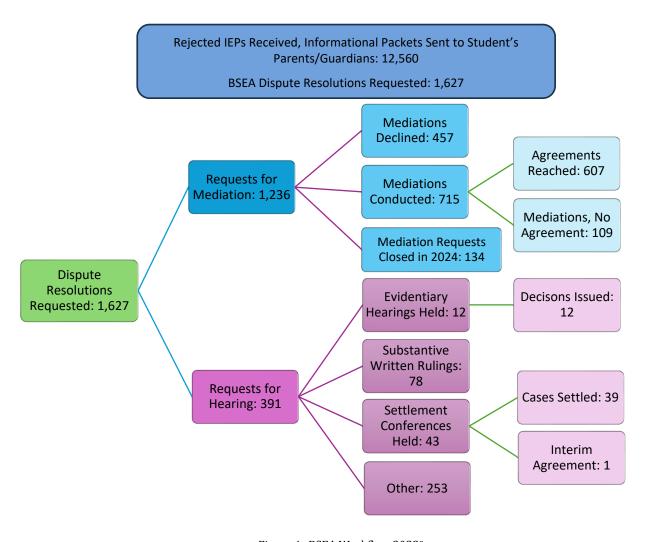

#### 1. Rejected IEPS

The BSEA received approximately 12,560 rejected IEPs during fiscal year 2023,6 representing an increase from the 11,830 received in the prior year. The BSEA mailed packets of information to the parents and school districts in each of these cases. In 1,627 instances, the BSEA received a request for mediation or hearing, as discussed further below. The BSEA was not contacted with respect to the remaining rejected IEPs.

#### 2. Mediations

The BSEA received 1,236 requests for mediation in 2023, representing an increase from the 1,091 requests the previous year. The BSEA mediators conducted 715 mediations in 2023; this represented an increase from the 588 conducted during the prior year. The 715 mediations conducted include mediations that were requested in 2022 and 2023. Of the 1,236 requests in 2023, moreover, 457 did not result in mediation because one party declined mediation or the parties resolved the matter instead of using mediation; 134 requests were pending at the end of 2023 and were closed in 2024.

The parents and school districts reached an agreement in 607 (85%) of the 715 mediations that the BSEA conducted last year. As shown in Figure 2 below, the BSEA mediators have a settlement rate well above the national average. Further, as indicated in Figure 3, the BSEA receives more requests for mediation, per student count, than any other state.

#### 3. Evidentiary Hearings and Settlement Conferences

The BSEA also received 391 hearing requests in 2023, a slight increase from the 381 requests received in the prior year. BSEA hearing officers conducted full evidentiary hearings in 12 cases, resulting in the issuance of 12 decisions, a decrease from the 14 issued in the previous year. The BSEA also issued 78 substantive written rulings in 2023, compared to 57 the year before. Furthermore, the BSEA held settlement conferences in 43 of the cases that were filed for hearing in 2023, compared to 48 held in the prior year. Of these, 39 cases settled and one resulted in an interim agreement. The remaining cases were either withdrawn or otherwise not resolved before the close of 2023.

Figure 4. BSEA Workflow  $2023^8$ 

<sup>&</sup>lt;sup>8</sup> "Other" includes, but is not limited to, cases that were withdrawn prior to hearing or that did not get resolved, decided or otherwise closed until the following year.