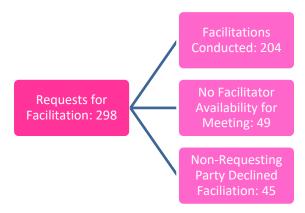

In 2023, the BSEA received 298 requests to facilitate team meetings and it conducted 204 facilitated IEP team meetings, an increase from the 186 conducted the previous year. The BSEA did not have sufficient staff to accommodate 49 requests for facilitated IEP team meetings.

Figure 5. Requests for Facilitation 2023