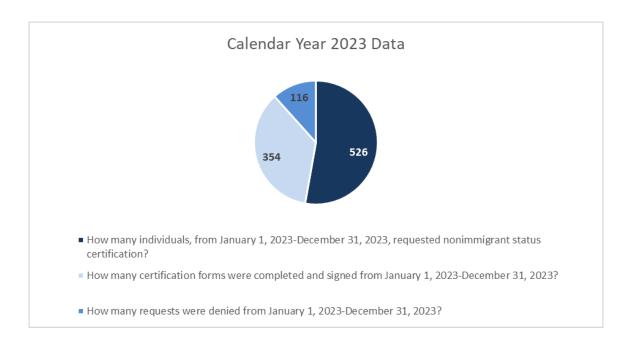

The total statewide statistics on data received by EOPSS on nonimmigrant status certifications and denials from January 1, 2023, to December 31, 2023, are illustrated below. Out of the 526 requests for nonimmigrant status certification, 354 forms were completed and signed, and 116 requests were denied.<sup>4</sup>