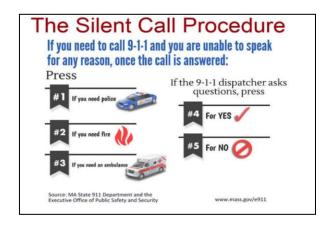

#### **Public Education**

The Department's public education initiative seeks to ensure that individuals are prepared for any emergency situation. The Department's public education team attends outreach events, public meetings, and other forums connecting with the public, educating on 911 in Massachusetts, and representing the Department. In Calendar Year 2022, the Department's public education team attended 107 community outreach events (i.e., schools visits, council on aging presentations, outdoor community events resource tables, etc.). During the various events, Department staff educated on two lifesaving features of the NG911 system: The Silent Call Procedure and Text-to-911. The Silent Call Procedure allows a person that is unable to speak to call 911 and when the call is answered by the dispatcher to press the following digits on their phone – 1 for police, 2 for fire, 3 for an ambulance – so that the dispatcher can immediately send help. Text-to-911 allows a person that is unable to speak or hear to communicate via text with a 911 dispatcher. Educating the public on these two features is imperative as they are both valuable and can provide the ability to save a life when used. Additionally, the Department distributed over 20,000 Silent Call Procedure and Text to 911 cards (pictured below) to 124 Schools across the Commonwealth in 2022. This is an ongoing school education program.