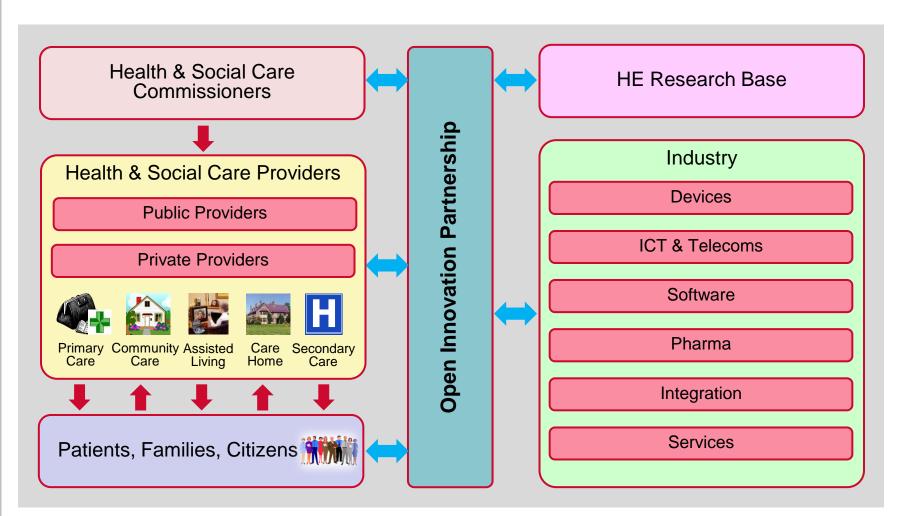

## mHealth Ecosystems – Breaking Down the Silos

Prof Chris Taylor University of Manchester & ECH Alliance



## **Why Silos Matter**

- Solving the right problem
  - understanding healthcare need
- Developing new care models
  - challenge of integrated care
- Developing new business models
  - sharing the risk
- Understanding the benefits
  - sharing evidence





## **ECHAlliance mHealth Ecosystem**



## **Engineered Ecosystem**

- Geographically focussed partnership
  - holistic health and social care economy, business & research
- Shared long-term commitment to co-innovate
  - more than a club or marketplace developing trust
- Addressing health and social care priorities
  - shared agenda, active management
- Business model innovation
  - shared risk/benefit

MANCHESTER